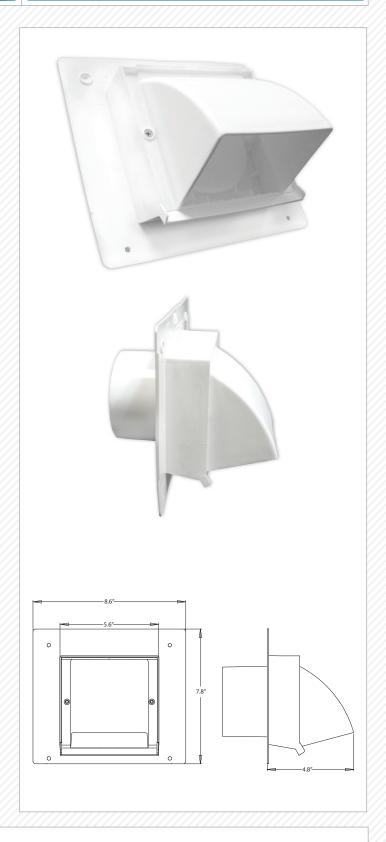

#### PRODUCT SUMMARY

The Primex Dryer/Exhaust Vent (WC4XXNS) is a screenless solution for 4-inch dryer duct venting.

This rainscreen compatible vent eliminates leaky joints through its one-piece base and built-in drip edge.

A removable hood allows for easy cleaning or replacement.

#### 2. PRODUCT DIMENSIONS

HOOD: H: 5.6" / W: 5.6" / D: 3.1"

#### 3. FEATURES & BENEFITS

- Compatible with rainscreen applications via extended base, compensating for cavity between sheathing and cladding.
- Eliminates leaky joints, while maximizing water protection with one-piece molded base and built-in drip edge.
- Integrity of the building envelope is maintained with a removable hood for simple cleaning or replacement.
- Suitable for intake and exhaust applications.
- Over-sized flange ensures water-tight installation.
- Made with UV protected polymer resin for lasting durability.
- Highly resistant to mechanical impact and includes a built-in bird screen.
- Quick and easy installation.
- Adaptable to dryer venting applications.