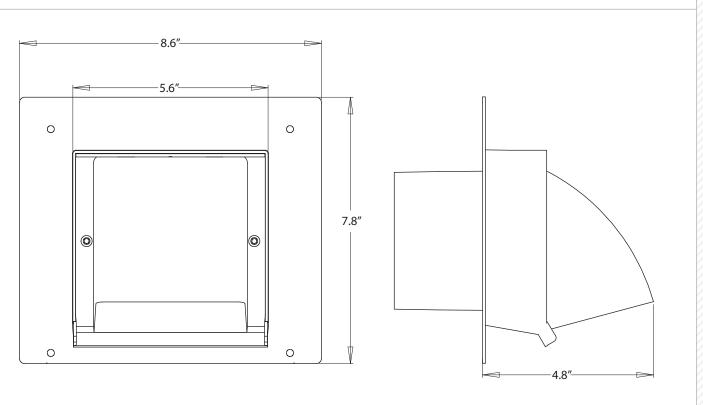

#### 2. PRODUCT DIMENSIONS

HOOD: H: 5.6" / W: 5.6" / D: 3.1"

### 6. TECHNICAL DRAWINGS