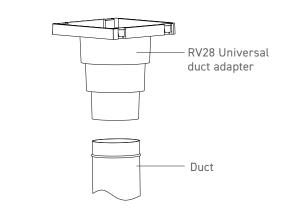

### PART NUMBER/SIZING

| Part #           | Size        | Free Area                        | Description                 | Pkg                       |
|------------------|-------------|----------------------------------|-----------------------------|---------------------------|
| RV28             | 7"x7"x9.38" | 26.5 sq. in.                     | Exhaust vent with screen    | 5/box (bulk<br>120 avlbl) |
| RV28NS           | 7"x7"x9.38" | 31.8 sq. in.                     | Exhaust vent without screen | 5/box (bulk<br>120 avlbl) |
| RV28-4/5/6" Dia. |             | Universal duct adapter: 4"/5"/6" |                             | 30/box                    |
| RV28-7           | 7" Dia.     | 26.5 sq. in. 31.8 NS             | Duct adapter: 7"            | 25/box                    |
| RV28-8           | 8" Dia.     | 26.5 sq. in. 31.8 NS             | Duct adapter: 8"            | 18/box                    |