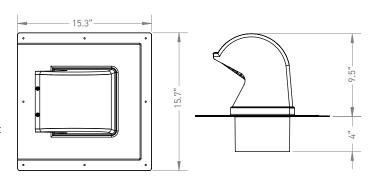

## PRODUCT DIMENSIONS

HOOD SIZE: H: 15.7" / W: 15.3" / D: 9.5"

## **TECHNICAL DRAWING**

| RV28-4 | 4" Dia. | 12.6 sq. in.         | Duct adapter: 4" | 30/box* |
|--------|---------|----------------------|------------------|---------|
| RV28-5 | 5" Dia. | 19.6 sq. in.         | Duct adapter: 5" | 30/box* |
| RV28-6 | 6" Dia. | 26.5 sq. in. 28.3 NS | Duct adapter: 6" | 25/box* |