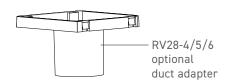

### PART NUMBER/SIZING

| Part #           | Size        | Free Area                        | Description                 | Pkg                       |
|------------------|-------------|----------------------------------|-----------------------------|---------------------------|
| RV28             | 7"x7"x9.38" | 26.5 sq. in.                     | Exhaust vent with screen    | 5/box (bulk<br>120 avlbl) |
| RV28NS           | 7"x7"x9.38" | 31.8 sq. in.                     | Exhaust vent without screen | 5/box (bulk<br>120 avlbl) |
| RV28-4/5/6" Dia. |             | Universal duct adapter: 4"/5"/6" |                             | 30/box                    |
| RV28-7           | 7" Dia.     | 26.5 sq. in. 31.8 NS             | Duct adapter: 7"            | 25/box                    |
| RV28-8           | 8" Dia.     | 26.5 sq. in. 31.8 NS             | Duct adapter: 8"            | 18/box                    |

## **TECHNICAL DRAWING**

| RV28-4 | 4" Dia. | 12.6 sq. in.         | Duct adapter: 4" | 30/box* |
|--------|---------|----------------------|------------------|---------|
| RV28-5 | 5" Dia. | 19.6 sq. in.         | Duct adapter: 5" | 30/box* |
| RV28-6 | 6" Dia. | 26.5 sq. in. 28.3 NS | Duct adapter: 6" | 25/box* |