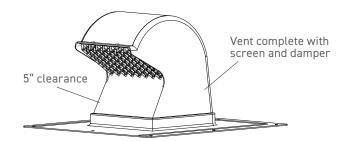

## **FEATURES & BENEFITS**

- Provides all-weather ventilation with 5" of additional height for snow clearance.
- Maximize inventories turns with single hood size and separate 4 to 8-inch easy snap-in adapters.
- Patented design eliminates leaky joints and maximizes water protection with one-piece, molded hood.
- Ensures watertight installation with over-sized flange.
- Resists damage from sun and hail with UV-protected, impact resistant polymer resin.
- · Simple intake/exhaust conversion via removable damper.

#### **APPLICATIONS**

• Dryer Venting • Heat Recovery Venting (HRV)

· Bathroom Venting · Intake

· Range Venting